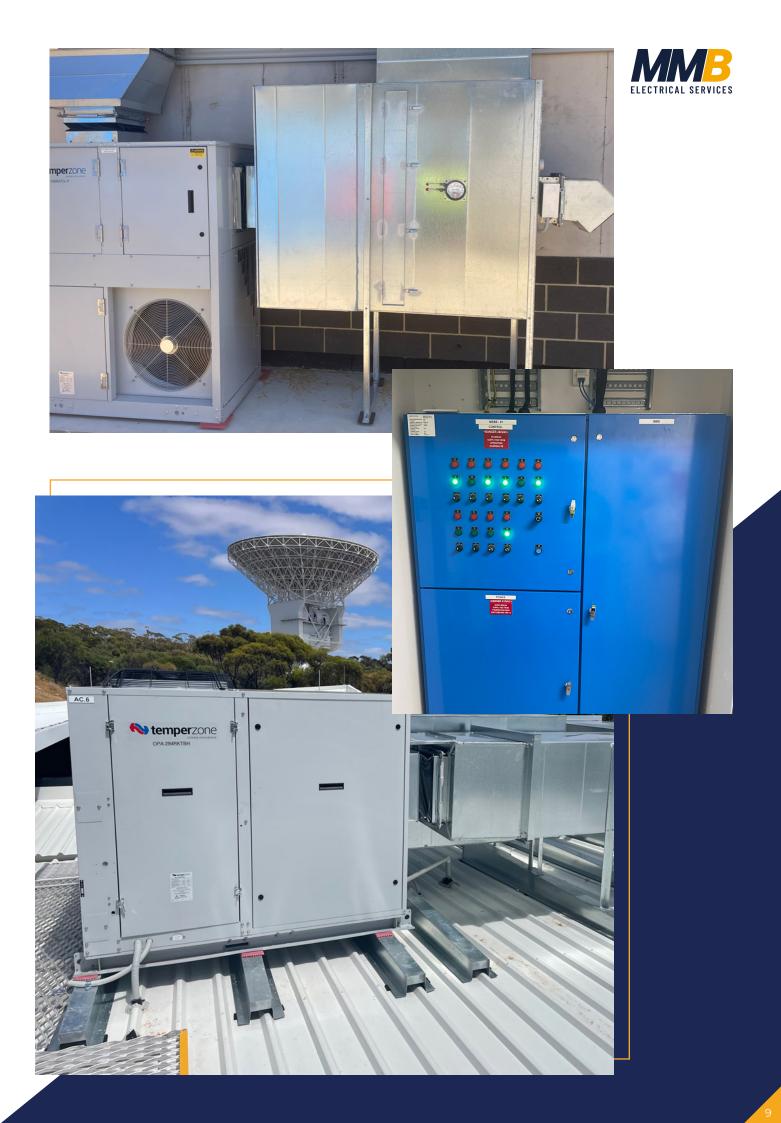

## BMS & Controls

Servicing the commercial and industrial mechanical services construction projects, MMB designs centralised control systems that allow for seamless monitoring and control of all building management systems (BMS), optimising energy usage, maintaining comfortable indoor environments, and enhancing overall operational efficiency. By leveraging advanced technologies and MMB's expertise in BMS and Controls, the team delivers robust and user-friendly solutions that empower clients to effectively manage and optimise their building's performance.

MMB Electrical provides complete builds, upgrades of existing systems as well as installation and ongoing maintenance. A new BMS should be an essential consideration of any major building fit-out or plant upgrade. Systems older than 10 years would benefit from an upgrade or replacement. In order to commence your project, please get in touch with the MMB team with any layout shop drawings or equipment schedules if applicable.